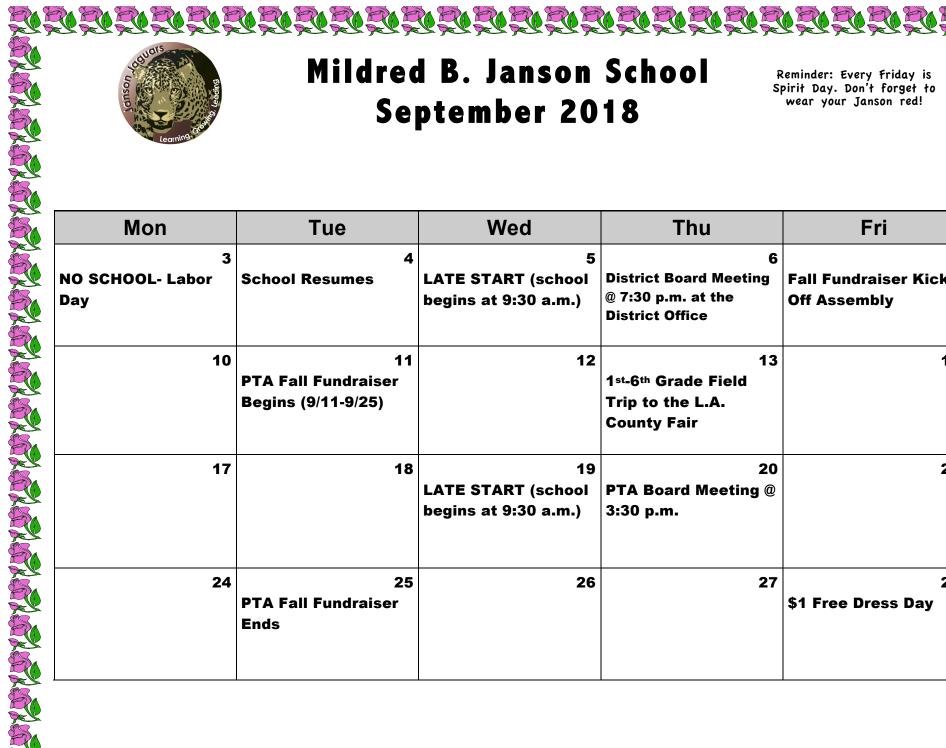

## Mildred B. Janson School September 2018

Reminder: Every Friday is Spirit Day. Don't forget to wear your Janson red!

| Mon                          | Tue                                             | Wed                                              | Thu                                                                  | Fri                                        |
|------------------------------|-------------------------------------------------|--------------------------------------------------|----------------------------------------------------------------------|--------------------------------------------|
| 3<br>NO SCHOOL- Labor<br>Day | 4<br>School Resumes                             | 5<br>LATE START (school<br>begins at 9:30 a.m.)  | 6<br>District Board Meeting<br>@ 7:30 p.m. at the<br>District Office | 7<br>Fall Fundraiser Kick-<br>Off Assembly |
| 10                           | 11<br>PTA Fall Fundraiser<br>Begins (9/11-9/25) | 12                                               | 13<br>1st-6th Grade Field<br>Trip to the L.A.<br>County Fair         | 14                                         |
| 17                           | 18                                              | 19<br>LATE START (school<br>begins at 9:30 a.m.) | 20<br>PTA Board Meeting @<br>3:30 p.m.                               | 21                                         |
| 24                           | 25<br>PTA Fall Fundraiser<br>Ends               | 26                                               | 27                                                                   | 28<br>\$1 Free Dress Day                   |